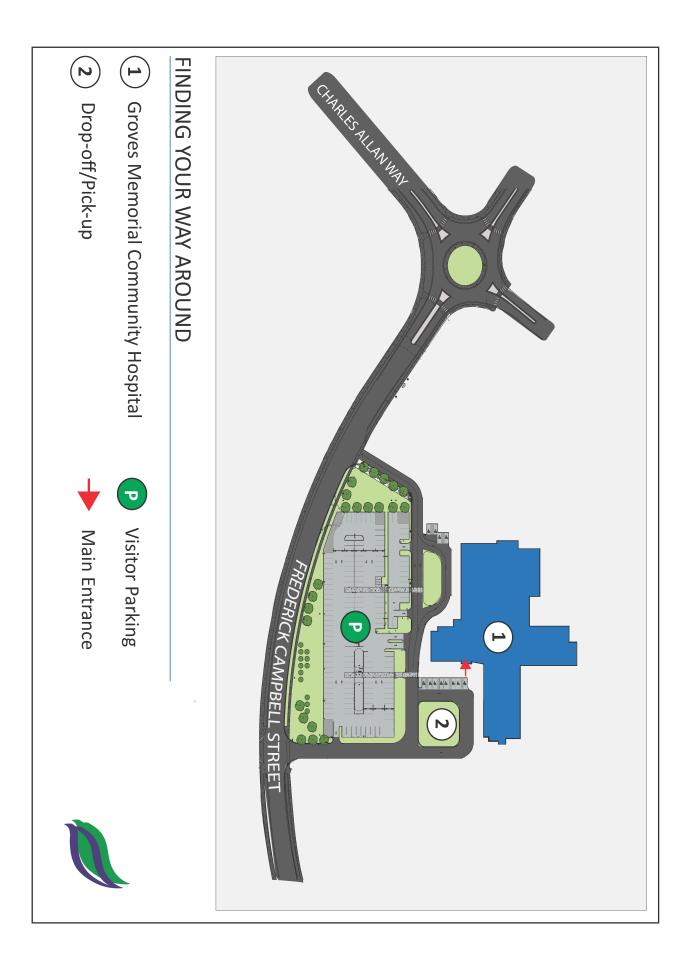

### Parking

Parking is **FREE** at Groves Memorial Community Hospital.

You will find a dedicated parking lot for Visitor Parking in addition to a Pick-up and Drop-off lane.