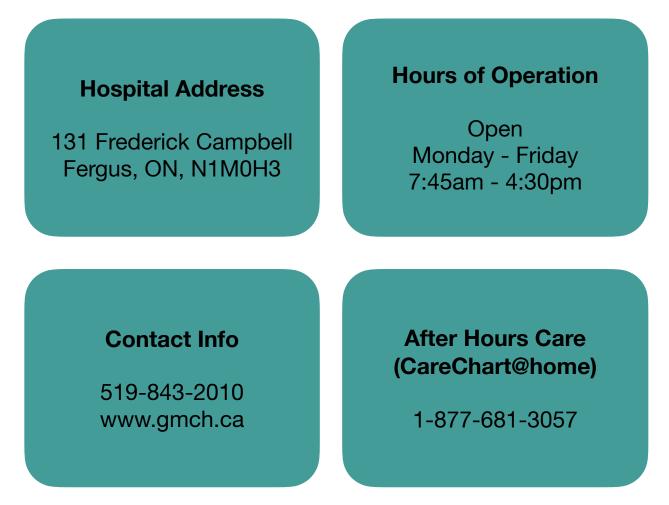

#### **Address & Hours**

Groves Memorial Community Hospital s a part of the Waterloo Wellington Regional Cancer Program.

Please note the centre is closed on weekends and on statutory holidays.

If you need options on how to get to or from the hospital for your visits, speak to a member of your health care team.

### Parking

Parking is **FREE** at Groves Memorial Community Hospital.

You will find a dedicated parking lot for Visitor Parking in addition to a Pick-up and Drop-off lane.