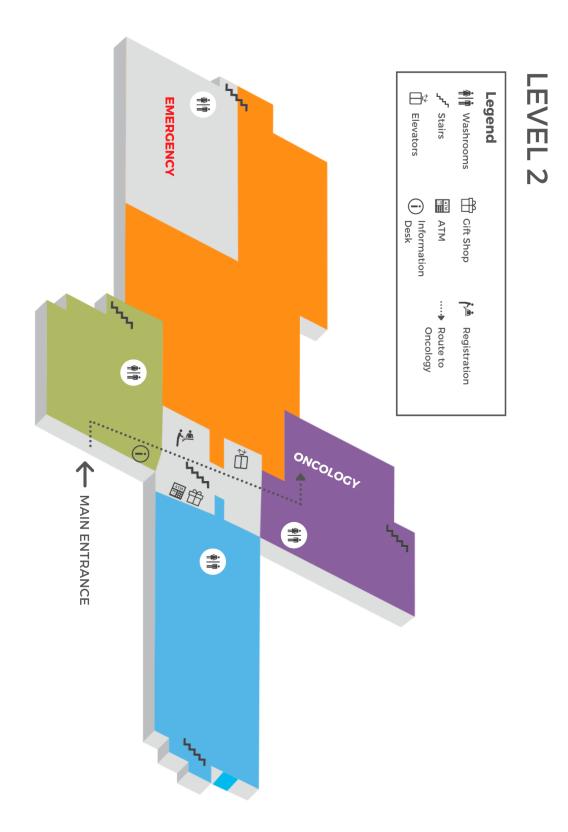

## Where can I find...

| Where can I find                            |                                                              |
|---------------------------------------------|--------------------------------------------------------------|
| GROVES MEMORIAL HOSPITAL                    |                                                              |
| Registration                                | LEVEL 2                                                      |
| Main Elevators                              | Through the<br>Main Entrance doors you                       |
| Gift Shop                                   | will see Central Registration,<br>the main elevators as well |
| АТМ                                         | as the info desk, gift shop<br>and ATM                       |
|                                             | LEVEL 2                                                      |
| Café                                        | To the <i>left</i> of the<br>Main Entrance                   |
|                                             | LEVEL 2                                                      |
| Lab<br>(Specimen Collection)                | 2-706                                                        |
| Oncology                                    | 2-501C                                                       |
|                                             | LEVEL 2                                                      |
| Emergency                                   | 2-300C1                                                      |
|                                             | LEVEL 2                                                      |
| Medical Imaging<br>(X-ray, Ultrasound etc.) | 2-200C2                                                      |
| Inpatient Floors                            | LEVEL 3<br>All inpatient units are<br>located on Level 3     |